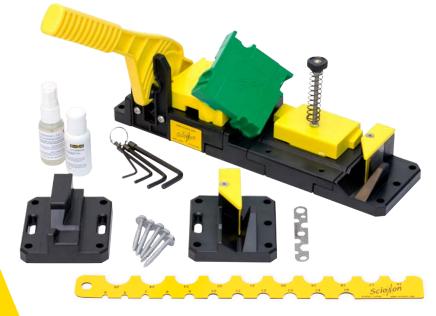

## Scionon<sup>®</sup> grafting tools

- Quality grafting tool
- 3mm to 25mm wood diameter range
- Minimal training required
- Versatile & efficient
- Increased productivity
- Bench mountable & portable
- Modular and separately setup
- Expandable
- Safe & easy to use