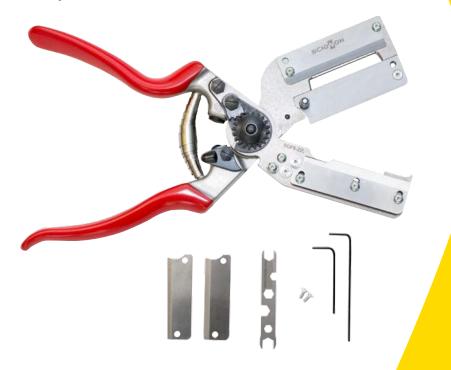

#### The Scionon<sup>®</sup> grafting tools are a new concept in how grafting can be approached.

The hand held Grafting Shears and bench mountable Graft Crafter are unique in that they are capable of cutting 'whip & tongue' grafts and other grafts without the use of a knife. This tools enabling unskilled persons to prepare these technically difficult grafts with ease. They are of extremely high and durable quality and are the only grafting tools available that successfully replicat the knife cut, thereby eliminating damage to the cambium layers when grafting. They have been used to graft many fruiting and ornamental varieties and species.

#### Scionon - complete GraftingSystems<sup>™</sup> in your hands!

- Right & left handed versions available
- Forged alloy handles
- Quality 304 stainless steel jaws
- Capable of 8 different grafting cuts
- Adjustable stack plates
- 3 mm to 22 mm cutting capacity
- Safe & easy to use
- Minimal training required
- For bench or field use
- Versatile & efficient
- Increased productivity